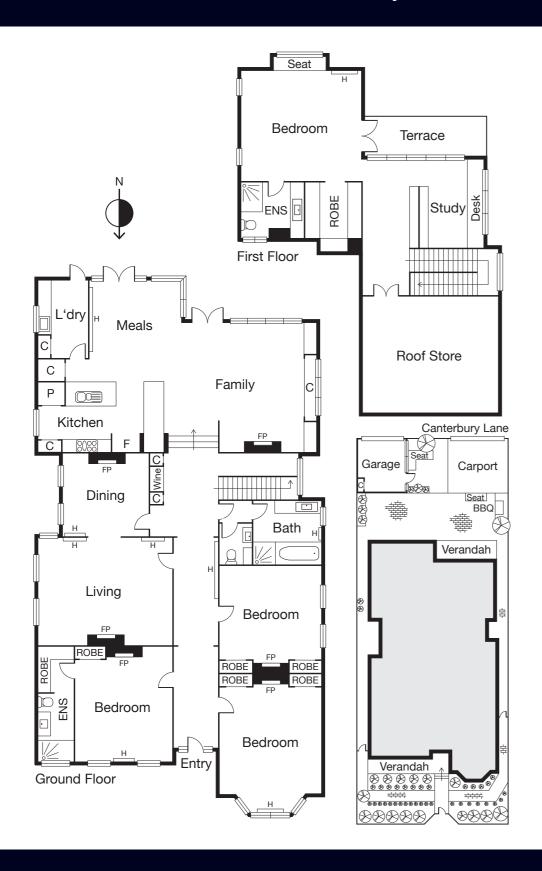

## FAIRHAVEN — CLASSIC ON CANTERBURY

- One of the districts finest and distinctive family homes.
- Double carport and studio room from Canterbury Place.
- Land size 15 m x 36.8 m (553 sqm approx).

Freestanding residence luxuriously appointed throughout, with wonderfully proportioned spaces and timeless design.

Comprising 10 main rooms and amenities, with extensive glazing onto fabulous entertainers landscaped garden.

| Auction    | Sunday 28th October at 1pm                         |                                           |
|------------|----------------------------------------------------|-------------------------------------------|
| Inspection | As advertised or by appointment                    |                                           |
| Contact    | Geoff Cayzer<br>Michael Szulc<br>Jordan Gravestein | 9690 9782<br>0417 122 809<br>0448 250 193 |
| Mel Ref    | 57 J6                                              |                                           |
|            |                                                    |                                           |