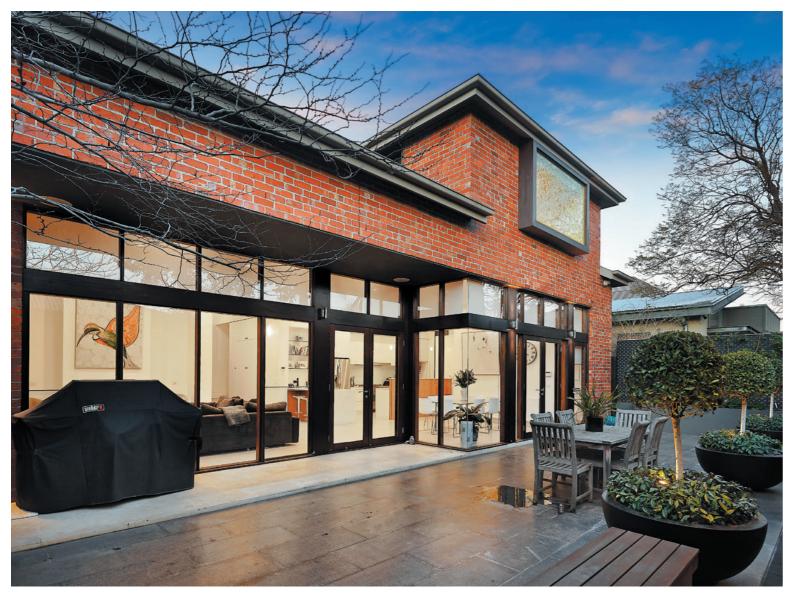

## FAIRHAVEN — CLASSIC ON CANTERBURY

- One of the districts finest and distinctive family homes.
- Double carport and studio room from Canterbury Place.
- Land size 15 m x 36.8 m (553 sqm approx).

Freestanding residence luxuriously appointed throughout, with wonderfully proportioned spaces and timeless design.

Comprising 10 main rooms and amenities, with extensive glazing onto fabulous entertainers landscaped garden.

| Auction    | Sunday 28th October at 1pm                         |                                           |
|------------|----------------------------------------------------|-------------------------------------------|
| Inspection | As advertised or by appointment                    |                                           |
| Contact    | Geoff Cayzer<br>Michael Szulc<br>Jordan Gravestein | 9690 9782<br>0417 122 809<br>0448 250 193 |
| Mel Ref    | 57 J6                                              |                                           |
|            |                                                    |                                           |